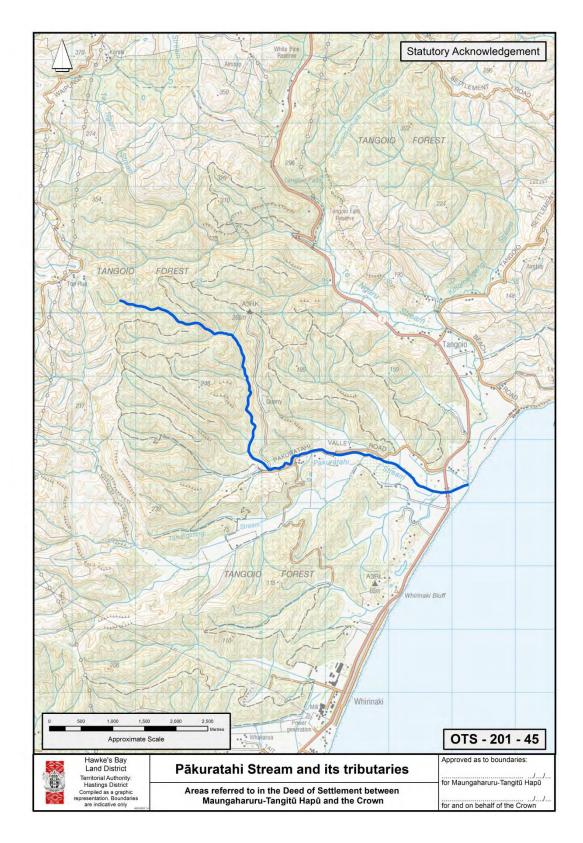

**

## 2.2 STATUTORY ACKNOWLEDGEMENT

- BALANCE OF THE TUTIRA DOMAIN RECREATION RESERVE
- BALANCE OF THE OPOUAHI SCENIC RESERVE
- MOEANGIANGI RIVER AND ITS TRIBUTARIES
- HAPŪ COASTAL MARINE AREA
- ROCKS AND REEFS
- SANDY CREEK AND ITS TRIBUTARIES
- WAITAHA STREAM AND ITS TRIBUTARIES
- PĀKURATAHI STREAM AND ITS TRIBUTARIES
- BOUNDARY STREAM SCENIC RESERVE
- BELLBIRD BUSH SCENIC RESERVE
- WHAKAARI LANDING PLACE RESERVE
- TANGOIO MARGINAL STRIP
- WAIPATIKI BEACH MARGINAL STRIP



# BALANCE OF THE TUTIRA DOMAIN RECREATION RESERVE

# BALANCE OF THE OPOUAHI SCENIC RESERVE





# **MOEANGIANGI RIVER AND ITS TRIBUTARIES**

## 2: DEED PLANS: STATUTORY ACKNOWLEDGEMENT

# HAPŪ COASTAL MARINE AREA





# **ROCKS AND REEFS**



# SANDY CREEK AND ITS TRIBUTARIES

# WAITAHA STREAM AND ITS TRIBUTARIES





# PĀKURATAHI STREAM AND ITS TRIBUTARIES



# **BOUNDARY STREAM SCENIC RESERVE**



# **BELLBIRD BUSH SCENIC RESERVE**

# WHAKAARI LANDING PLACE RESERVE



# TANGOIO MARGINAL STRIP



# WAIPATIKI BEACH MARGINAL STRIP



## 2: DEED PLANS: STATUTORY ACKNOWLEDGEMENT AND DEEDS OF RECOGNITION

## 2.3 STATUTORY ACKNOWLEDGEMENT AND DEEDS OF RECOGNITION

- EARTHQUAKE SLIP MARGINAL STRIP
- MOEANGIANGI MARGINAL STRIP
- ESK KIWI SANCTUARY AREA
- TANGOIO FALLS SCENIC RESERVE
- WHITE PINE BUSH SCENIC RESERVE
- MANGAPUKAHU SCENIC RESERVE
- TE KUTA RECREATION RESERVE
- WAIPATIKI SCENIC RESERVE
- WAIKOAU CONSERVATION AREA
- PEAKS OF MAUNGAHARURU RANGE
- ANAURA STREAM AND ITS TRIBUTARIES
- AROPAOANUI RIVER AND ITS TRIBUTARIES
- ESK RIVER AND ITS TRIBUTARIES
- MAHIARUHE STREAM AND ITS TRIBUTARIES
- TE NGAR