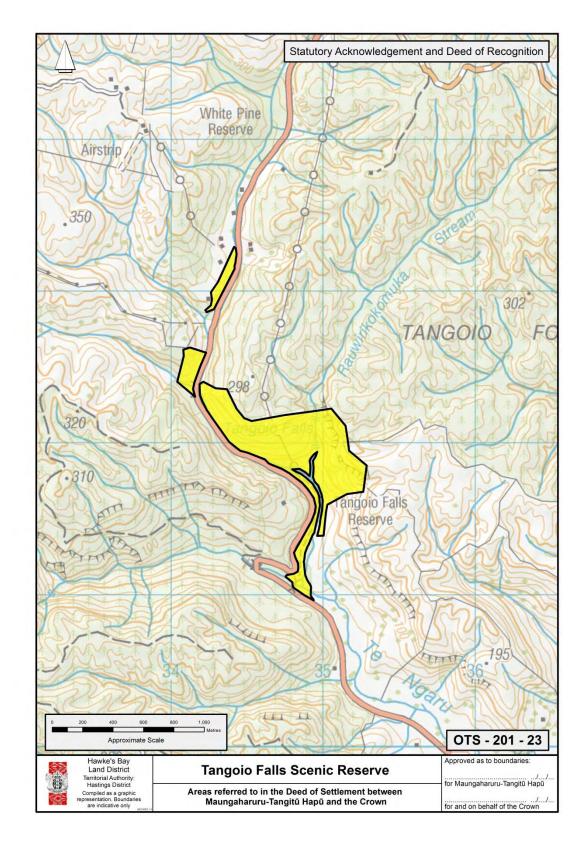

STRIP



## 2: DEED PLANS: STATUTORY ACKNOWLEDGEMENT AND DEEDS OF RECOGNITION

## 2.3 STATUTORY ACKNOWLEDGEMENT AND DEEDS OF RECOGNITION

- EARTHQUAKE SLIP MARGINAL STRIP
- MOEANGIANGI MARGINAL STRIP
- ESK KIWI SANCTUARY AREA
- TANGOIO FALLS SCENIC RESERVE
- WHITE PINE BUSH SCENIC RESERVE
- MANGAPUKAHU SCENIC RESERVE
- TE KUTA RECREATION RESERVE
- WAIPATIKI SCENIC RESERVE
- WAIKOAU CONSERVATION AREA
- PEAKS OF MAUNGAHARURU RANGE
- ANAURA STREAM AND ITS TRIBUTARIES
- AROPAOANUI RIVER AND ITS TRIBUTARIES
- ESK RIVER AND ITS TRIBUTARIES
- MAHIARUHE STREAM AND ITS TRIBUTARIES
- TE NGARUE STREAM AND ITS TRIBUTARIES
- WAIKARI RIVER AND ITS TRIBUTARIES
- WAIKOAU RIVER AND ITS TRIBUTARIES



# EARTHQUAKE SLIP MARGINAL STRIP



### **MOEANGIANGI MARGINAL STRIP**



## **ESK KIWI SANCTUARY AREA**



# TANGOIO FALLS SCENIC RESERVE



## WHITE PINE BUSH SCENIC RESERVE



## MANGAPUKAHU SCENIC RESERVE

#### ATTACHMENTS

## 2: DEED PLANS: STATUTORY ACKNOWLEDGEMENT AND DEEDS OF RECOGNITION



## TE KUTA RECREATION RESERVE



## WAIPATIKI SCENIC RESERVE

#### ATTACHMENTS

## 2: DEED PLANS: STATUTORY ACKNOWLEDGEMENT AND DEEDS OF RECOGNITION



## WAIKOAU CONSERVATION AREA



### PEAKS OF MAUNGAHARURU RANGE



#### ANAURA STREAM AND ITS TRIBUTARIES



#### **AROPAOANUI RIVER AND ITS TRIBUTARIES**



#### **ESK RIVER AND ITS TRIBUTARIES**



## MAHIARUHE STREAM AND ITS TRIBUTARIES



### **TE NGARUE STREAM AND ITS TRIBUTARIES**



## WAIKARI RIVER AND ITS TRIBUTARIES



## WAIKOAU RIVER AND ITS TRIBUTARIES

## 2.4 CULTURAL REDRESS PROPERTIES

- LAKE OPOUAHI PROPERTY
- PART LAKE TŪTIRA, LAKE