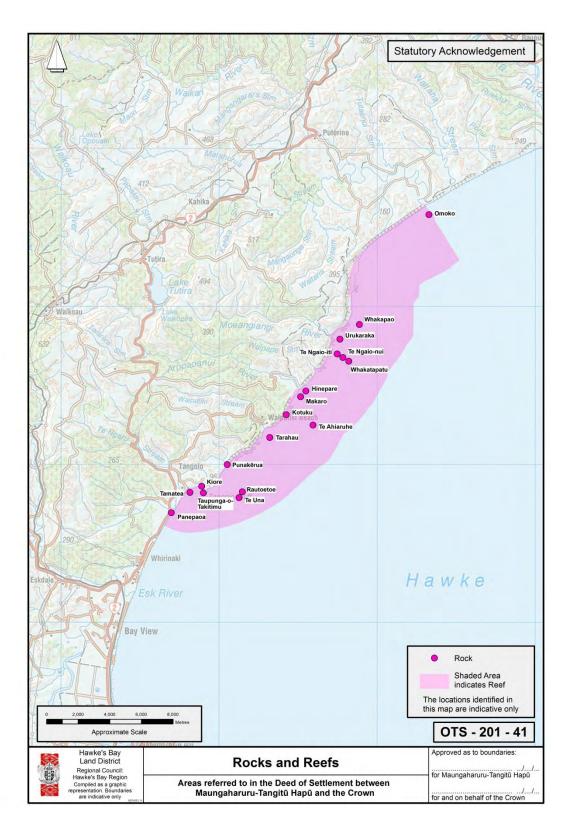

eas referred to |          | Approved as to boundaries: |



# **BALANCE OF THE OPOUAHI SCENIC RESERVE**

## 2.2 STATUTORY ACKNOWLEDGEMENT

- BALANCE OF THE TUTIRA DOMAIN RECREATION RESERVE
- BALANCE OF THE OPOUAHI SCENIC RESERVE
- MOEANGIANGI RIVER AND ITS TRIBUTARIES
- HAPŪ COASTAL MARINE AREA
- ROCKS AND REEFS
- SANDY CREEK AND ITS TRIBUTARIES
- WAITAHA STREAM AND ITS TRIBUTARIES
- PĀKURATAHI STREAM AND ITS TRIBUTARIES
- BOUNDARY STREAM SCENIC RESERVE
- BELLBIRD BUSH SCENIC RESERVE
- WHAKAARI LANDING PLACE RESERVE
- TANGOIO MARGINAL STRIP
- WAIPATIKI BEACH MARGINAL STRIP



# BALANCE OF THE TUTIRA DOMAIN RECREATION RESERVE

# BALANCE OF THE OPOUAHI SCENIC RESERVE





# **MOEANGIANGI RIVER AND ITS TRIBUTARIES**

## 2: DEED PLANS: STATUTORY ACKNOWLEDGEMENT

# HAPŪ COASTAL MARINE AREA





# **ROCKS AND REEFS**



# SANDY CREEK AND ITS TRIBUTARIES

# WAITAHA STREAM AND ITS TRIBUTARIES





# PĀKURATAHI STREAM AND ITS TRIBUTARIES



# **BOUNDARY STREAM SCENIC RESERVE**



# **BELLBIRD BUSH SCENIC RESERVE**

# WHAKAARI LANDING PLACE RESERVE



# TANGOIO MARGINAL STRIP



# WAIPATIKI BEACH MARGINAL STRIP



## 2: DEED PLANS: STATUTORY ACKNOWLEDGEMENT AND DEEDS OF RECOGNITION

## 2.3 STATUTORY ACKNOWLEDGEMENT AND DEEDS OF RECOGNITION

- EARTHQUAKE SLIP MARGINAL STRIP
- MOEANGIANGI MARGINAL STRIP
- ESK KIWI SANCTUARY AREA
- TANGOIO FALLS SCENIC RESERVE
- WHITE PINE BUSH SCENIC RESERVE
- MANGAPUKAHU SCENIC RESERVE
- TE KUTA RECREATION RESERVE
- WAIPATIKI SCENIC RESERVE
- WAIKOAU CONSERVATION AREA
- PEAKS OF MAUNGAHARURU RANGE
- ANAURA STREAM AND ITS TRIBUTARIES
- AROPAOANUI RIVE