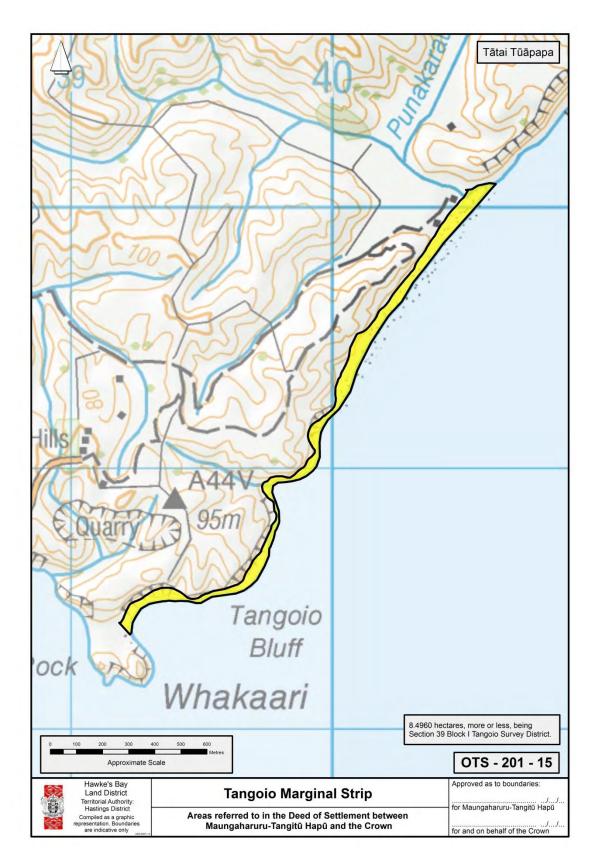

| RFR PLAN                                           | . 57 |
| 4   | DRAFT SETTLEMENT BILL                              | 62   |

# 1 AREA OF INTEREST



# 2 DEED PLANS

# 2.1 TĀTAI TŪĀPAPA

- BOUNDARY STREAM SCENIC RESERVE
- BELLBIRD BUSH SCENIC RESERVE
- BALANCE OF THE TUTIRA DOMAIN RECREATION RESERVE
- EARTHQUAKE SLIP MARGINAL STRIP
- MOEANGIANGI MARGINAL STRIP
- TANGOIO MARGINAL STRIP
- WAIPATIKI BEACH MARGINAL STRIP
- WHAKAARI LANDING PLACE RESERVE
- BALANCE OF THE OPOUAHI SCENIC RESERVE

#### **BOUNDARY STREAM SCENIC RESERVE**



# **BELLBIRD BUSH SCENIC RESERVE**





# BALANCE OF THE TUTIRA DOMAIN RECREATION RESERVE

# EARTHQUAKE SLIP MARGINAL STRIP



# 2: DEED PLANS: TĀTAI TŪĀPAPA

# **MOEANGIANGI MARGINAL STRIP**



# 2: DEED PLANS: TĀTAI TŪĀPAPA

# **TANGOIO MARGINAL STRIP**



# 2: DEED PLANS: TĀTAI TŪĀPAPA

# WAIPATIKI BEACH MARGINAL STRIP



# 2: DEED PLANS: TĀTAI TŪĀPAPA

# WHAKAARI LANDING PLACE RESERVE

| Leyland Hills                                                | ouany to | P5m                        |
|--------------------------------------------------------------|----------|----------------------------|
| Flat Rock                                                    | W        | Tang<br>Blu<br>hakaa       |
| Hastings District<br>Compiled as a graphic Areas referred to |          | Approved as to boundaries: |



# **BALANCE OF THE OPOUAHI SCENIC RESERVE**

## 2.2 STATUTORY ACKNOWLEDGEMENT

- BALANCE OF THE TUTIRA DOMAIN RECREATION RESERVE
- BALANCE OF THE OPOUAHI SCENIC RESERVE
- MOEANGIANGI RIVER AND ITS TRIBUTARIES
- HAPŪ COASTAL MARINE AREA
- ROC