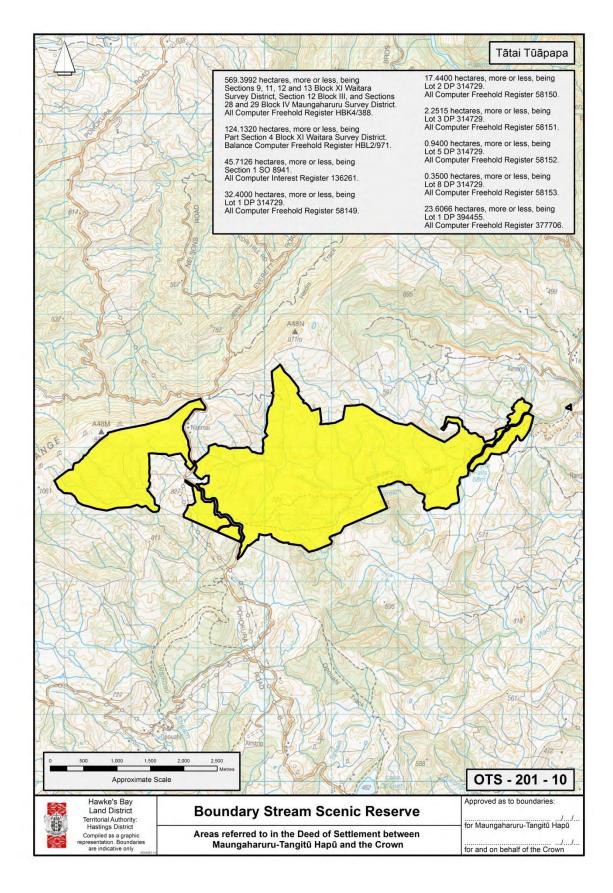

CKNOWLEDGEMENT AND DEEDS OF RECOGNITION | 28   |
| 2.4 | CULTURAL REDRESS PROPERTIES                        | . 46 |
| 2.5 | VESTING AND GIFT BACK SITES                        | . 51 |
| 2.6 | CATCHMENTS MANAGEMENT AREA PLAN                    | . 56 |
| 3   | RFR PLAN                                           | . 57 |
| 4   | DRAFT SETTLEMENT BILL                              | 62   |

# 1 AREA OF INTEREST



# 2 DEED PLANS

# 2.1 TĀTAI TŪĀPAPA

- BOUNDARY STREAM SCENIC RESERVE
- BELLBIRD BUSH SCENIC RESERVE
- BALANCE OF THE TUTIRA DOMAIN RECREATION RESERVE
- EARTHQUAKE SLIP MARGINAL STRIP
- MOEANGIANGI MARGINAL STRIP
- TANGOIO MARGINAL STRIP
- WAIPATIKI BEACH MARGINAL STRIP
- WHAKAARI LANDING PLACE RESERVE
- BALANCE OF THE OPOUAHI SCENIC RESERVE

#### **BOUNDARY STREAM SCENIC RESERVE**



# **BELLBIRD BUSH SCENIC RESERVE**





# BALANCE OF THE TUTIRA DOMAIN RECREATION RESERVE

# EARTHQUAKE SLIP MARGINAL STRIP



# 2: DEED PLANS: TĀTAI TŪĀPAPA

# **MOEANGIANGI MARGINAL STRIP**



# 2: DEED PLANS: TĀTAI TŪĀPAPA

# **TANGOIO MARGINAL STRIP**



# 2: DEED PLANS: TĀTAI TŪĀPAPA

# WAIPATIKI BEACH MARGINAL STRIP



# 2: DEED PLANS: TĀTAI TŪĀPAPA

# WHAKAARI LANDING PLACE RESERVE

| Leyland Hills                                                | ouany to | P5m                        |
|--------------------------------------------------------------|----------|----------------------------|
| Flat Rock                                                    | W        | Tang<br>Blu<br>hakaa       |
| Hastings District<br>Compiled as a graphic Areas referred to |          | Approved as to