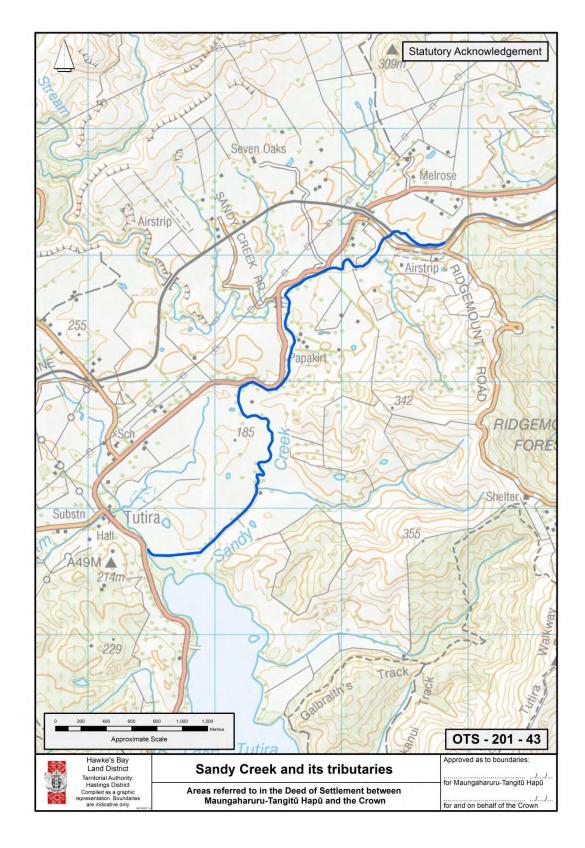

| Approved as to boundaries: |



# **BALANCE OF THE OPOUAHI SCENIC RESERVE**

## 2.2 STATUTORY ACKNOWLEDGEMENT

- BALANCE OF THE TUTIRA DOMAIN RECREATION RESERVE
- BALANCE OF THE OPOUAHI SCENIC RESERVE
- MOEANGIANGI RIVER AND ITS TRIBUTARIES
- HAPŪ COASTAL MARINE AREA
- ROCKS AND REEFS
- SANDY CREEK AND ITS TRIBUTARIES
- WAITAHA STREAM AND ITS TRIBUTARIES
- PĀKURATAHI STREAM AND ITS TRIBUTARIES
- BOUNDARY STREAM SCENIC RESERVE
- BELLBIRD BUSH SCENIC RESERVE
- WHAKAARI LANDING PLACE RESERVE
- TANGOIO MARGINAL STRIP
- WAIPATIKI BEACH MARGINAL STRIP



# BALANCE OF THE TUTIRA DOMAIN RECREATION RESERVE

# BALANCE OF THE OPOUAHI SCENIC RESERVE





# **MOEANGIANGI RIVER AND ITS TRIBUTARIES**

## 2: DEED PLANS: STATUTORY ACKNOWLEDGEMENT

# HAPŪ COASTAL MARINE AREA





# **ROCKS AND REEFS**



# SANDY CREEK AND ITS TRIBUTARIES

# WAITAHA STREAM AND ITS TRIBUTARIES





# PĀKURATAHI STREAM AND ITS TRIBUTARIES



# **BOUNDARY STREAM SCENIC RESERVE**



# **BELLBIRD BUSH SCENIC RESERVE**

# WHAKAARI LANDING PLACE RESERVE



# TANGOIO MARGINAL STRIP



# WAIPATIKI BEACH MARGINAL STRIP



## 2: DEED PLANS: STATUTORY ACKNOWLEDGEMENT AND DEEDS OF RECOGNITION

## 2.3 STATUTORY ACKNOWLEDGEMENT AND DEEDS OF RECOGNITION

- EARTHQUAKE SLIP MARGINAL STRIP
- MOEANGIANGI MARGINAL STRIP
- ESK KIWI SANCTUARY AREA
- TANGOIO FALLS SCENIC RESERVE
- WHITE PINE BUSH SCENIC RESERVE
- MANGAPUKAHU SCENIC RESERVE
- TE KUTA RECREATION RESERVE
- WAIPATIKI SCENIC RESERVE
- WAIKOAU CONSERVATION AREA
- PEAKS OF MAUNGAHARURU RANGE
- ANAURA STREAM AND ITS TRIBUTARIES
- AROPAOANUI RIVER AND ITS TRIBUTARIES
- E