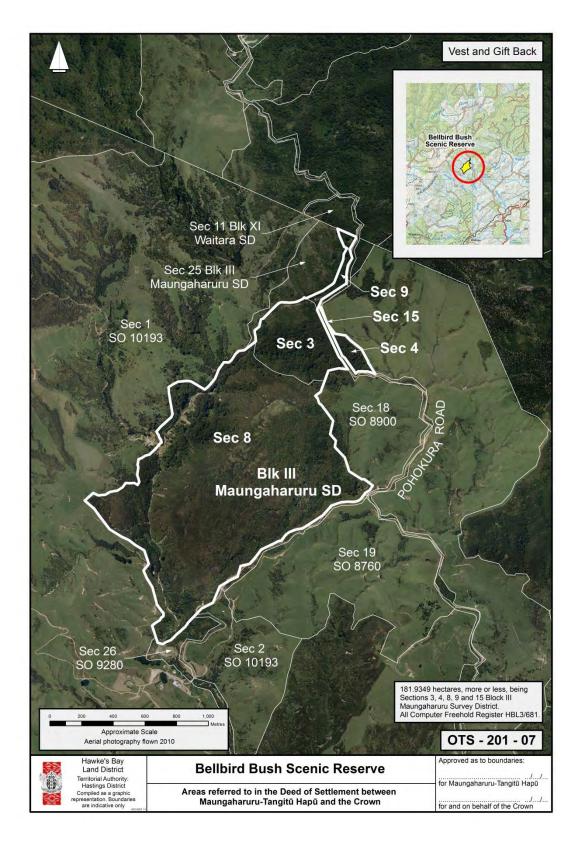

S TRIBUTARIES



## WAIKOAU RIVER AND ITS TRIBUTARIES

## 2.4 CULTURAL REDRESS PROPERTIES

- LAKE OPOUAHI PROPERTY
- PART LAKE TŪTIRA, LAKE WAIKOPIRO AND LAKE ORAKAI PROPERTIES
- PART OPOUAHI SCENIC RESERVE
- TE POHUE DOMAIN RECREATION RESERVE

#### ATTACHMENTS

#### 2: DEED PLANS: CULTURAL REDRESS PROPERTIES

## LAKE OPOUAHI PROPERTY



#### PART LAKE TŪTIRA, LAKE WAIKOPIRO AND LAKE ORAKAI PROPERTIES



## PART OPOUAHI SCENIC RESERVE



## TE POHUE DOMAIN RECREATION RESERVE



#### 2.5 VESTING AND GIFT BACK SITES

- WHAKAARI LANDING PLACE RESERVE
- BELLBIRD BUSH SCENIC RESERVE
- BOUNDARY STREAM SCENIC RESERVE
- BALANCE OF THE OPOUAHI SCENIC RESERVE



## WHAKAARI LANDING PLACE RESERVE

#### ATTACHMENTS

#### 2: DEED PLANS: CULTURAL REDRESS PROPERTIES

## **BELLBIRD BUSH SCENIC RESERVE**



#### **BOUNDARY STREAM SCENIC RESERVE**



## **BALANCE OF THE OPOUAHI SCENIC RESERVE**



## 2: DEED PLANS: CATCHMENTS PLAN

## 2.6 CATCHMENTS MANAGEMENT AREA PLAN



## 3 RFR PLAN



## 3: RFR PLAN

346

## 3: RFR PLAN



#### ATTACHMENTS

## 3: RFR PLAN



## 3: RFR PLAN



# 4 DRAFT SETTLEMENT BILL