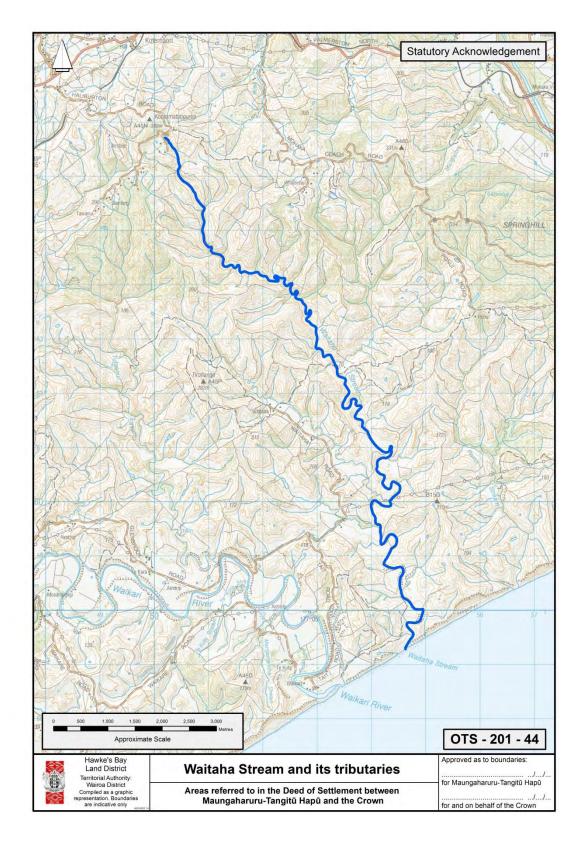

VE**

## 2.2 STATUTORY ACKNOWLEDGEMENT

- BALANCE OF THE TUTIRA DOMAIN RECREATION RESERVE
- BALANCE OF THE OPOUAHI SCENIC RESERVE
- MOEANGIANGI RIVER AND ITS TRIBUTARIES
- HAPŪ COASTAL MARINE AREA
- ROCKS AND REEFS
- SANDY CREEK AND ITS TRIBUTARIES
- WAITAHA STREAM AND ITS TRIBUTARIES
- PĀKURATAHI STREAM AND ITS TRIBUTARIES
- BOUNDARY STREAM SCENIC RESERVE
- BELLBIRD BUSH SCENIC RESERVE
- WHAKAARI LANDING PLACE RESERVE
- TANGOIO MARGINAL STRIP
- WAIPATIKI BEACH MARGINAL STRIP



# BALANCE OF THE TUTIRA DOMAIN RECREATION RESERVE

# BALANCE OF THE OPOUAHI SCENIC RESERVE





# **MOEANGIANGI RIVER AND ITS TRIBUTARIES**

## 2: DEED PLANS: STATUTORY ACKNOWLEDGEMENT

# HAPŪ COASTAL MARINE AREA





# **ROCKS AND REEFS**



# SANDY CREEK AND ITS TRIBUTARIES

# WAITAHA STREAM AND ITS TRIBUTARIES





# PĀKURATAHI STREAM AND ITS TRIBUTARIES



# **BOUNDARY STREAM SCENIC RESERVE**



# **BELLBIRD BUSH SCENIC RESERVE**

# WHAKAARI LANDING PLACE RESERVE



# TANGOIO MARGINAL STRIP



# WAIPATIKI BEACH MARGINAL STRIP



## 2: DEED PLANS: STATUTORY ACKNOWLEDGEMENT AND DEEDS OF RECOGNITION

## 2.3 STATUTORY ACKNOWLEDGEMENT AND DEEDS OF RECOGNITION

- EARTHQUAKE SLIP MARGINAL STRIP
- MOEANGIANGI MARGINAL STRIP
- ESK KIWI SANCTUARY AREA
- TANGOIO FALLS SCENIC RESERVE
- WHITE PINE BUSH SCENIC RESERVE
- MANGAPUKAHU SCENIC RESERVE
- TE KUTA RECREATION RESERVE
- WAIPATIKI SCENIC RESERVE
- WAIKOAU CONSERVATION AREA
- PEAKS OF MAUNGAHARURU RANGE
- ANAURA STREAM AND ITS TRIBUTARIES
- AROPAOANUI RIVER AND ITS TRIBUTARIES
- ESK RIVER AND ITS TRIBUTARIES
- MAHIARUHE STREAM AND ITS TRIBUTARIES
- TE NG