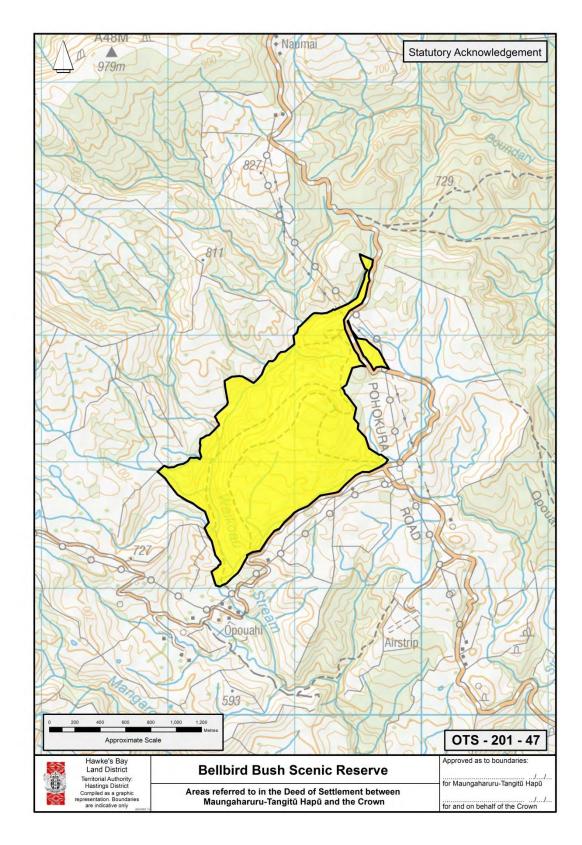

ERVE
- BALANCE OF THE OPOUAHI SCENIC RESERVE
- MOEANGIANGI RIVER AND ITS TRIBUTARIES
- HAPŪ COASTAL MARINE AREA
- ROCKS AND REEFS
- SANDY CREEK AND ITS TRIBUTARIES
- WAITAHA STREAM AND ITS TRIBUTARIES
- PĀKURATAHI STREAM AND ITS TRIBUTARIES
- BOUNDARY STREAM SCENIC RESERVE
- BELLBIRD BUSH SCENIC RESERVE
- WHAKAARI LANDING PLACE RESERVE
- TANGOIO MARGINAL STRIP
- WAIPATIKI BEACH MARGINAL STRIP



# BALANCE OF THE TUTIRA DOMAIN RECREATION RESERVE

# BALANCE OF THE OPOUAHI SCENIC RESERVE





# **MOEANGIANGI RIVER AND ITS TRIBUTARIES**

## 2: DEED PLANS: STATUTORY ACKNOWLEDGEMENT

# HAPŪ COASTAL MARINE AREA





# **ROCKS AND REEFS**



# SANDY CREEK AND ITS TRIBUTARIES

# WAITAHA STREAM AND ITS TRIBUTARIES





# PĀKURATAHI STREAM AND ITS TRIBUTARIES



# **BOUNDARY STREAM SCENIC RESERVE**



# **BELLBIRD BUSH SCENIC RESERVE**

# WHAKAARI LANDING PLACE RESERVE



# TANGOIO MARGINAL STRIP



# WAIPATIKI BEACH MARGINAL STRIP



## 2: DEED PLANS: STATUTORY ACKNOWLEDGEMENT AND DEEDS OF RECOGNITION

## 2.3 STATUTORY ACKNOWLEDGEMENT AND DEEDS OF RECOGNITION

- EARTHQUAKE SLIP MARGINAL STRIP
- MOEANGIANGI MARGINAL STRIP
- ESK KIWI SANCTUARY AREA
- TANGOIO FALLS SCENIC RESERVE
- WHITE PINE BUSH SCENIC RESERVE
- MANGAPUKAHU SCENIC RESERVE
- TE KUTA RECREATION RESERVE
- WAIPATIKI SCENIC RESERVE
- WAIKOAU CONSERVATION AREA
- PEAKS OF MAUNGAHARURU RANGE
- ANAURA STREAM AND ITS TRIBUTARIES
- AROPAOANUI RIVER AND ITS TRIBUTARIES
- ESK RIVER AND ITS TRIBUTARIES
- MAHIARUHE STREAM AND ITS TRIBUTARIES
- TE NGARUE STREAM AND ITS TRIBUTARIES
- WAIKARI RIVER AND ITS TRIBUTARIES
- WAIKOAU RIVER A