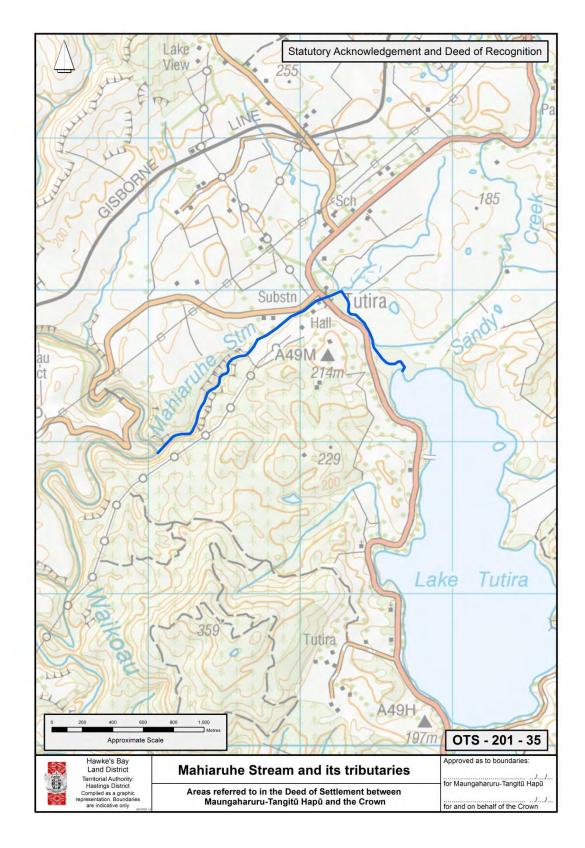

AHIARUHE STREAM AND ITS TRIBUTARIES
- TE NGARUE STREAM AND ITS TRIBUTARIES
- WAIKARI RIVER AND ITS TRIBUTARIES
- WAIKOAU RIVER AND ITS TRIBUTARIES



# EARTHQUAKE SLIP MARGINAL STRIP



### **MOEANGIANGI MARGINAL STRIP**



## **ESK KIWI SANCTUARY AREA**



# TANGOIO FALLS SCENIC RESERVE



## WHITE PINE BUSH SCENIC RESERVE



## MANGAPUKAHU SCENIC RESERVE

#### ATTACHMENTS

## 2: DEED PLANS: STATUTORY ACKNOWLEDGEMENT AND DEEDS OF RECOGNITION



## TE KUTA RECREATION RESERVE



## WAIPATIKI SCENIC RESERVE

#### ATTACHMENTS

## 2: DEED PLANS: STATUTORY ACKNOWLEDGEMENT AND DEEDS OF RECOGNITION



## WAIKOAU CONSERVATION AREA



### PEAKS OF MAUNGAHARURU RANGE



#### ANAURA STREAM AND ITS TRIBUTARIES



#### **AROPAOANUI RIVER AND ITS TRIBUTARIES**



#### **ESK RIVER AND ITS TRIBUTARIES**



## MAHIARUHE STREAM AND ITS TRIBUTARIES



### **TE NGARUE STREAM AND ITS TRIBUTARIES**



## WAIKARI RIVER AND ITS TRIBUTARIES



## WAIKOAU RIVER AND ITS TRIBUTARIES

## 2.4 CULTURAL REDRESS PROPERTIES

- LAKE OPOUAHI PROPERTY
- PART LAKE TŪTIRA, LAKE WAIKOPIRO AND LAKE ORAKAI PROPERTIES
- PART OPOUAHI SCENIC RESERVE
- TE POHUE DOMAIN RECREATION RESERVE

#### ATTACHMENTS

#### 2: DEED PLANS: CULTURAL REDRESS PROPERTIES

## LAKE OPOUAHI PROPERTY



#### PART LAKE TŪTIRA, LAKE WAIKOPIRO AND LAKE ORAKAI PROPERTIES



## PART OPOUAHI SCENIC RESERVE



## TE POHUE DOMAIN RECREATION RESERVE



#### 2.5 VESTING AND GIFT BACK SITES

- WHAKAARI LANDING PLACE RESERVE
- BELLBIRD BUSH SCENIC RESERVE
- BOUNDARY STREAM SCENIC RESERVE
- BALANCE OF THE OPOUAHI SCENIC RESERVE



## WHAKAARI LANDING PLA