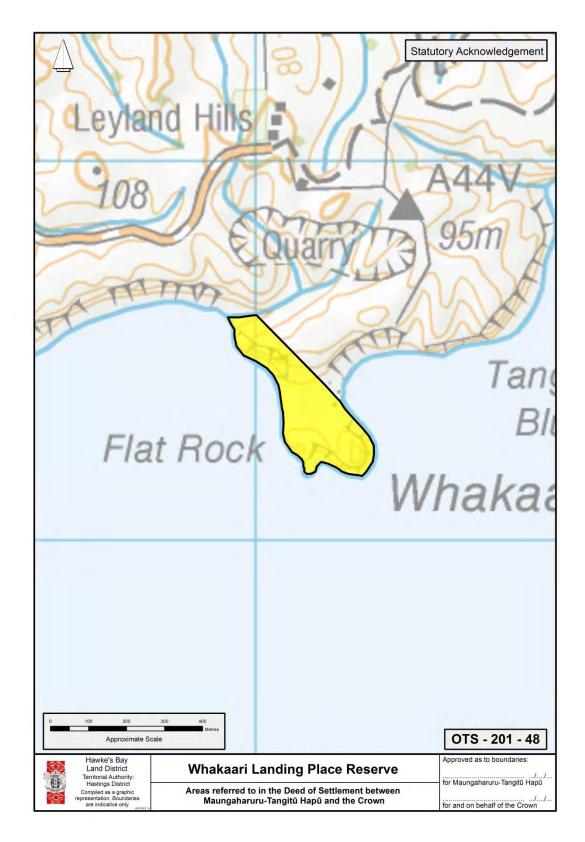

# WHAKAARI LANDING PLACE RESERVE

| Leyland Hills                                                | ouany to | P5m                        |
|--------------------------------------------------------------|----------|----------------------------|
| Flat Rock                                                    | W        | Tang<br>Blu<br>hakaa       |
| Hastings District<br>Compiled as a graphic Areas referred to |          | Approved as to boundaries: |

# WHAKAARI LANDING PLACE RESERVE