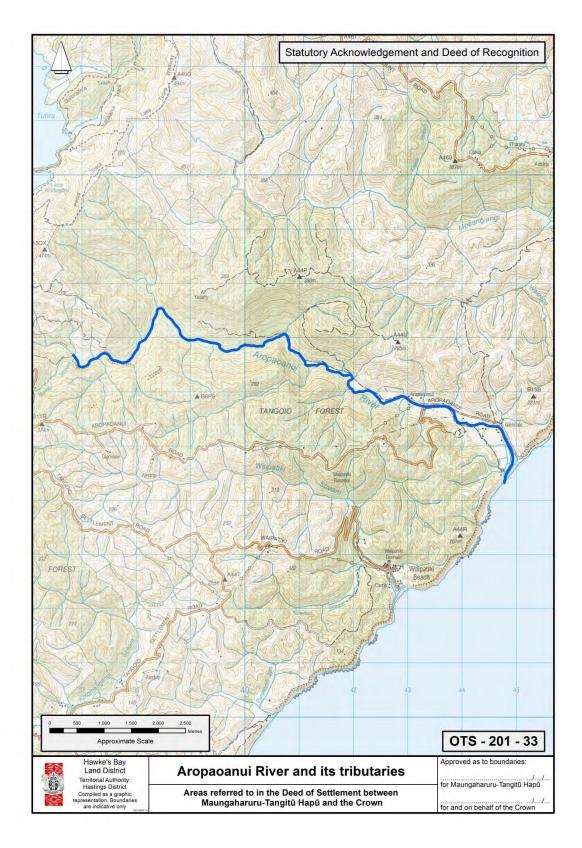

ITS TRIBUTARIES
- AROPAOANUI RIVER AND ITS TRIBUTARIES
- ESK RIVER AND ITS TRIBUTARIES
- MAHIARUHE STREAM AND ITS TRIBUTARIES
- TE NGARUE STREAM AND ITS TRIBUTARIES
- WAIKARI RIVER AND ITS TRIBUTARIES
- WAIKOAU RIVER AND ITS TRIBUTARIES



# EARTHQUAKE SLIP MARGINAL STRIP



### **MOEANGIANGI MARGINAL STRIP**



## **ESK KIWI SANCTUARY AREA**



# TANGOIO FALLS SCENIC RESERVE



## WHITE PINE BUSH SCENIC RESERVE



## MANGAPUKAHU SCENIC RESERVE

#### ATTACHMENTS

## 2: DEED PLANS: STATUTORY ACKNOWLEDGEMENT AND DEEDS OF RECOGNITION



## TE KUTA RECREATION RESERVE



## WAIPATIKI SCENIC RESERVE

#### ATTACHMENTS

## 2: DEED PLANS: STATUTORY ACKNOWLEDGEMENT AND DEEDS OF RECOGNITION



## WAIKOAU CONSERVATION AREA



### PEAKS OF MAUNGAHARURU RANGE



#### ANAURA STREAM AND ITS TRIBUTARIES



#### **AROPAOANUI RIVER AND ITS TRIBUTARIES**



#### **ESK RIVER AND ITS TRIBUTARIES**



## MAHIARUHE STREAM AND ITS TRIBUTARIES



### **TE NGARUE STREAM AND ITS TRIBUTARIES**



## WAIKARI RIVER AND ITS TRIBUTARIES



## WAIKOAU RIVER AND ITS TRIBUTARIES

## 2.4 CULTURAL REDRESS PROPERTIES

- LAKE OPOUAHI PROPERTY
- PART LAKE TŪTIRA, LAKE WAIKOPIRO AND LAKE ORAKAI PROPERTIES
- PART OPOUAHI SCENIC RESERVE
- TE POHUE DOMAIN RECREATION RESERVE

#### ATTACHMENTS

#### 2: DEED PLANS: CULTURAL REDRESS PROPERTIES

## LAKE OPOUAHI PROPERTY



#### PART LAKE TŪTIRA, LAKE WAIKOPIRO AND LAKE ORAKAI PROPERTIES



## PART OPOUAHI SCENIC RESERVE



## TE POHUE DOMAIN RECREATION RESERVE



#### 2.5 VESTING AND GIFT BACK SITES

- WHAKAARI LANDING PLACE RESERVE
- BELLBIRD BUSH SCENIC RESERVE
- BOUNDA