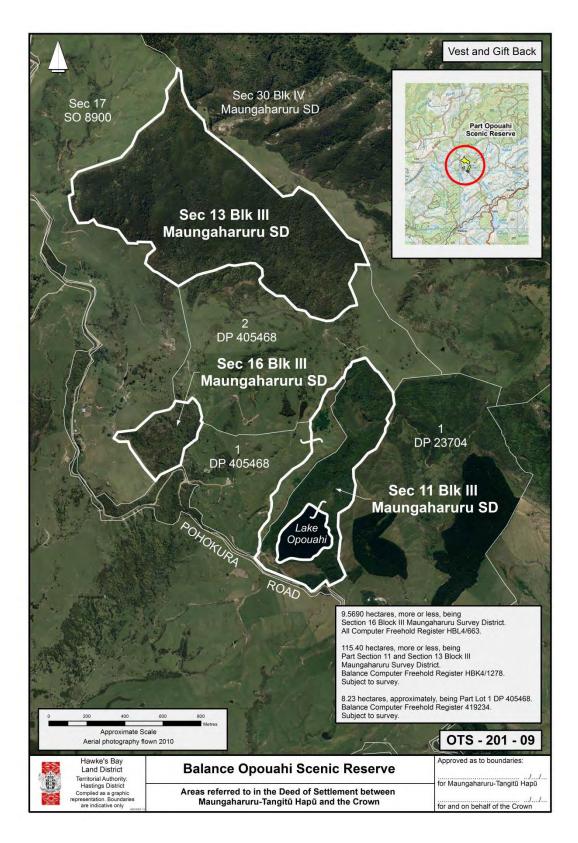

- LAKE OPOUAHI PROPERTY
- PART LAKE TŪTIRA, LAKE WAIKOPIRO AND LAKE ORAKAI PROPERTIES
- PART OPOUAHI SCENIC RESERVE
- TE POHUE DOMAIN RECREATION RESERVE

#### ATTACHMENTS

#### 2: DEED PLANS: CULTURAL REDRESS PROPERTIES

## LAKE OPOUAHI PROPERTY



#### PART LAKE TŪTIRA, LAKE WAIKOPIRO AND LAKE ORAKAI PROPERTIES



## PART OPOUAHI SCENIC RESERVE



## TE POHUE DOMAIN RECREATION RESERVE



#### 2.5 VESTING AND GIFT BACK SITES

- WHAKAARI LANDING PLACE RESERVE
- BELLBIRD BUSH SCENIC RESERVE
- BOUNDARY STREAM SCENIC RESERVE
- BALANCE OF THE OPOUAHI SCENIC RESERVE



## WHAKAARI LANDING PLACE RESERVE

#### ATTACHMENTS

#### 2: DEED PLANS: CULTURAL REDRESS PROPERTIES

## **BELLBIRD BUSH SCENIC RESERVE**



#### **BOUNDARY STREAM SCENIC RESERVE**



## **BALANCE OF THE OPOUAHI SCENIC RESERVE**



## 2: DEED PLANS: CATCHMENTS PLAN

## 2.6 CATCHMENTS MANAGEMENT AREA PLAN



## 3 RFR PLAN



## 3: RFR PLAN

346

## 3: RFR PLAN



#### ATTACHMENTS

## 3: RFR PLAN



## 3: RFR PLAN



# 4 DRAFT SETTLEMENT BILL