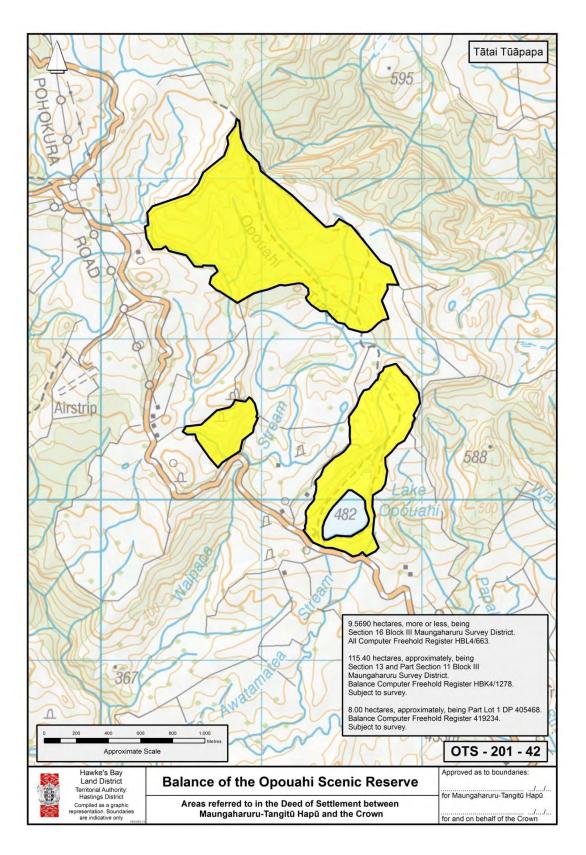

USH SCENIC RESERVE**





# BALANCE OF THE TUTIRA DOMAIN RECREATION RESERVE

# EARTHQUAKE SLIP MARGINAL STRIP



# 2: DEED PLANS: TĀTAI TŪĀPAPA

# **MOEANGIANGI MARGINAL STRIP**



# 2: DEED PLANS: TĀTAI TŪĀPAPA

# **TANGOIO MARGINAL STRIP**



# 2: DEED PLANS: TĀTAI TŪĀPAPA

# WAIPATIKI BEACH MARGINAL STRIP



# 2: DEED PLANS: TĀTAI TŪĀPAPA

# WHAKAARI LANDING PLACE RESERVE

| Leyland Hills                                                | ouany to | P5m                        |
|--------------------------------------------------------------|----------|----------------------------|
| Flat Rock                                                    | W        | Tang<br>Blu<br>hakaa       |
| Hastings District<br>Compiled as a graphic Areas referred to |          | Approved as to boundaries: |



# **BALANCE OF THE OPOUAHI SCENIC RESERVE**

## 2.2 STATUTORY ACKNOWLEDGEMENT

- BALANCE OF THE TUTIRA DOMAIN RECREATION RESERVE
- BALANCE OF THE OPOUAHI SCENIC RESERVE
- MOEANGIANGI RIVER AND ITS TRIBUTARIES
- HAPŪ COASTAL MARINE AREA
- ROCKS AND REEFS
- SANDY CREEK AND ITS TRIBUTARIES
- WAITAHA STREAM AND ITS TRIBUTARIES
- PĀKURATAHI STREAM AND ITS TRIBUTARIES
- BOUNDARY STREAM SCENIC RESERVE
- BELLBIRD BUSH SCENIC RESERVE
- WHAKAARI LANDING PLACE RESERVE
- TANGOIO MARGINAL STRIP
- WAIPATIKI BEACH MARGINAL STRIP



# BALANCE OF THE TUTIRA DOMAIN RECREATION RESERVE

# BALANCE OF THE OPOUAHI SCENIC RESERVE





# **MOEANGIANGI RIVER AND ITS TRIBUTARIES**

## 2: DEED PLANS: STATUTORY ACKNOWLEDGEMENT

# HAPŪ COASTAL MARINE AREA





# **ROCKS AND REEFS**



# SANDY CREEK AND ITS TRIBUTARIE