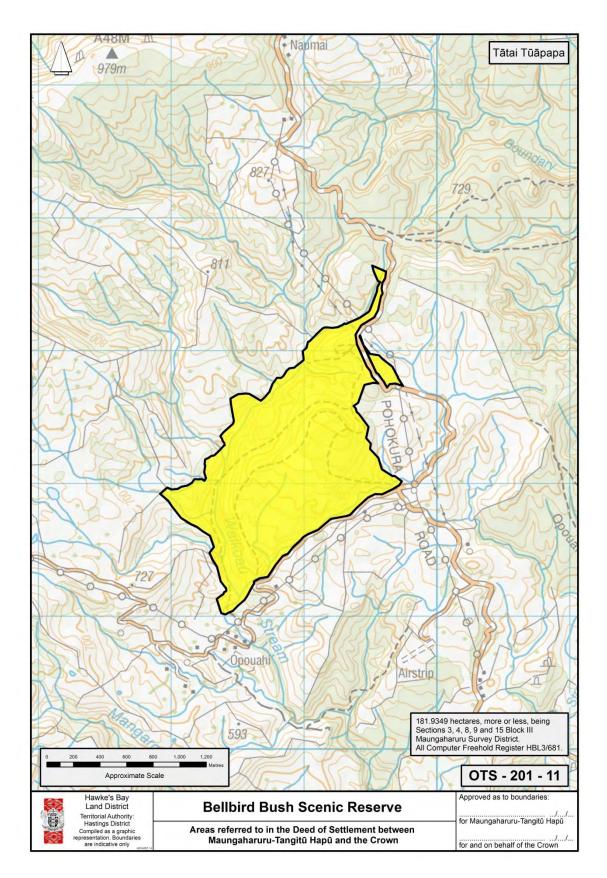

N | 28   |
| 2.4 | CULTURAL REDRESS PROPERTIES                        | . 46 |
| 2.5 | VESTING AND GIFT BACK SITES                        | . 51 |
| 2.6 | CATCHMENTS MANAGEMENT AREA PLAN                    | . 56 |
| 3   | RFR PLAN                                           | . 57 |
| 4   | DRAFT SETTLEMENT BILL                              | 62   |

# 1 AREA OF INTEREST



# 2 DEED PLANS

# 2.1 TĀTAI TŪĀPAPA

- BOUNDARY STREAM SCENIC RESERVE
- BELLBIRD BUSH SCENIC RESERVE
- BALANCE OF THE TUTIRA DOMAIN RECREATION RESERVE
- EARTHQUAKE SLIP MARGINAL STRIP
- MOEANGIANGI MARGINAL STRIP
- TANGOIO MARGINAL STRIP
- WAIPATIKI BEACH MARGINAL STRIP
- WHAKAARI LANDING PLACE RESERVE
- BALANCE OF THE OPOUAHI SCENIC RESERVE

#### **BOUNDARY STREAM SCENIC RESERVE**



# **BELLBIRD BUSH SCENIC RESERVE**





# BALANCE OF THE TUTIRA DOMAIN RECREATION RESERVE

# EARTHQUAKE SLIP MARGINAL STRIP



# 2: DEED PLANS: TĀTAI TŪĀPAPA

# **MOEANGIANGI MARGINAL STRIP**



# 2: DEED PLANS: TĀTAI TŪĀPAPA

# **TANGOIO MARGINAL STRIP**



# 2: DEED PLANS: TĀTAI TŪĀPAPA

# WAIPATIKI BEACH MARGINAL STRIP



# 2: DEED PLANS: TĀTAI TŪĀPAPA

# WHAKAARI LANDING PLACE RESERVE

| Leyland Hills                                                | ouany to | P5m                        |
|--------------------------------------------------------------|----------|----------------------------|
| Flat Rock                                                    | W        | Tang<br>Blu<br>hakaa       |
| Hastings District<br>Compiled as a graphic Areas referred to |          | Approved as to boundaries: |



# **BALANCE OF THE O