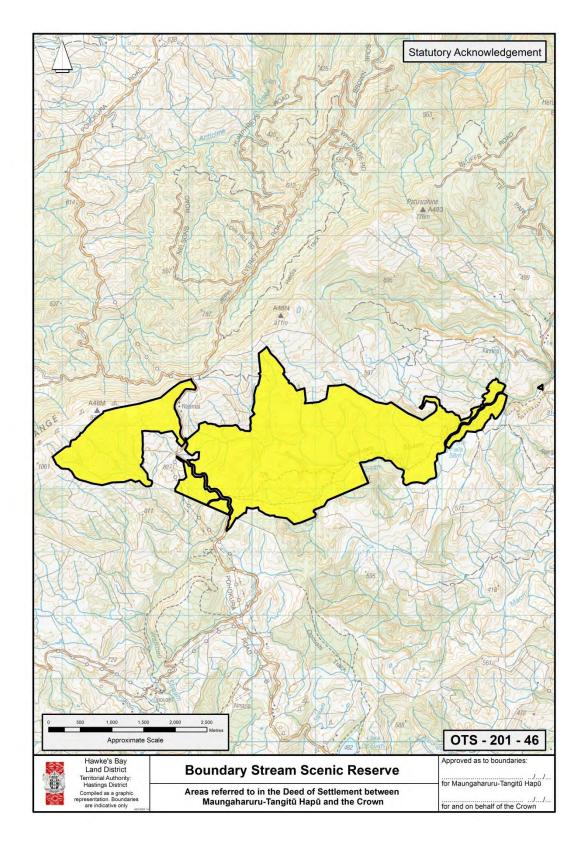

ANCE OF THE TUTIRA DOMAIN RECREATION RESERVE
- BALANCE OF THE OPOUAHI SCENIC RESERVE
- MOEANGIANGI RIVER AND ITS TRIBUTARIES
- HAPŪ COASTAL MARINE AREA
- ROCKS AND REEFS
- SANDY CREEK AND ITS TRIBUTARIES
- WAITAHA STREAM AND ITS TRIBUTARIES
- PĀKURATAHI STREAM AND ITS TRIBUTARIES
- BOUNDARY STREAM SCENIC RESERVE
- BELLBIRD BUSH SCENIC RESERVE
- WHAKAARI LANDING PLACE RESERVE
- TANGOIO MARGINAL STRIP
- WAIPATIKI BEACH MARGINAL STRIP



# BALANCE OF THE TUTIRA DOMAIN RECREATION RESERVE

# BALANCE OF THE OPOUAHI SCENIC RESERVE





# **MOEANGIANGI RIVER AND ITS TRIBUTARIES**

## 2: DEED PLANS: STATUTORY ACKNOWLEDGEMENT

# HAPŪ COASTAL MARINE AREA





# **ROCKS AND REEFS**



# SANDY CREEK AND ITS TRIBUTARIES

# WAITAHA STREAM AND ITS TRIBUTARIES





# PĀKURATAHI STREAM AND ITS TRIBUTARIES



# **BOUNDARY STREAM SCENIC RESERVE**



# **BELLBIRD BUSH SCENIC RESERVE**

# WHAKAARI LANDING PLACE RESERVE



# TANGOIO MARGINAL STRIP



# WAIPATIKI BEACH MARGINAL STRIP



## 2: DEED PLANS: STATUTORY ACKNOWLEDGEMENT AND DEEDS OF RECOGNITION

## 2.3 STATUTORY ACKNOWLEDGEMENT AND DEEDS OF RECOGNITION

- EARTHQUAKE SLIP MARGINAL STRIP
- MOEANGIANGI MARGINAL STRIP
- ESK KIWI SANCTUARY AREA
- TANGOIO FALLS SCENIC RESERVE
- WHITE PINE BUSH SCENIC RESERVE
- MANGAPUKAHU SCENIC RESERVE
- TE KUTA RECREATION RESERVE
- WAIPATIKI SCENIC RESERVE
- WAIKOAU CONSERVATION AREA
- PEAKS OF MAUNGAHARURU RANGE
- ANAURA STREAM AND ITS TRIBUTARIES
- AROPAOANUI RIVER AND ITS TRIBUTARIES
- ESK RIVER AND ITS TRIBUTARIES
- MAHIARUHE STREAM AND ITS TRIBUTARIES
- TE NGARUE STREAM AND ITS TRIBUTARIES
- WAIKARI RIV