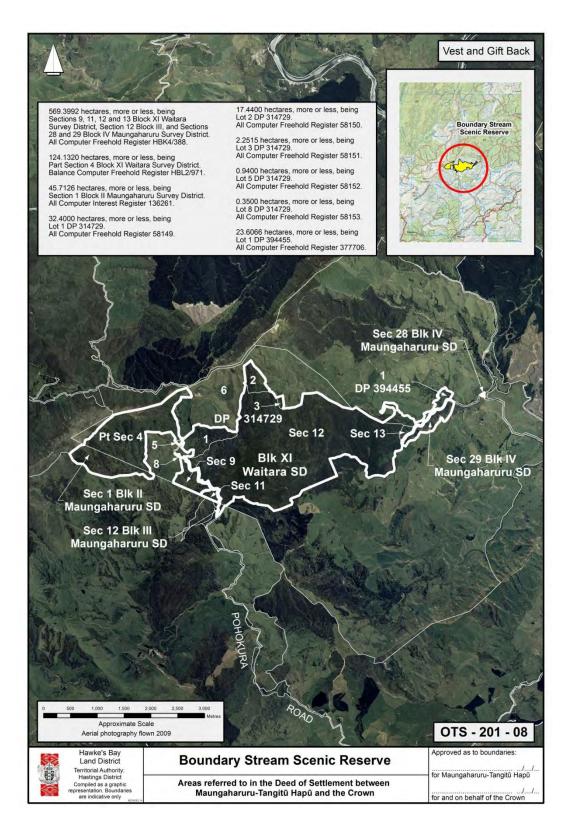

RIBUTARIES

## 2.4 CULTURAL REDRESS PROPERTIES

- LAKE OPOUAHI PROPERTY
- PART LAKE TŪTIRA, LAKE WAIKOPIRO AND LAKE ORAKAI PROPERTIES
- PART OPOUAHI SCENIC RESERVE
- TE POHUE DOMAIN RECREATION RESERVE

#### ATTACHMENTS

#### 2: DEED PLANS: CULTURAL REDRESS PROPERTIES

## LAKE OPOUAHI PROPERTY



#### PART LAKE TŪTIRA, LAKE WAIKOPIRO AND LAKE ORAKAI PROPERTIES



## PART OPOUAHI SCENIC RESERVE



## TE POHUE DOMAIN RECREATION RESERVE



#### 2.5 VESTING AND GIFT BACK SITES

- WHAKAARI LANDING PLACE RESERVE
- BELLBIRD BUSH SCENIC RESERVE
- BOUNDARY STREAM SCENIC RESERVE
- BALANCE OF THE OPOUAHI SCENIC RESERVE



## WHAKAARI LANDING PLACE RESERVE

#### ATTACHMENTS

#### 2: DEED PLANS: CULTURAL REDRESS PROPERTIES

## **BELLBIRD BUSH SCENIC RESERVE**



#### **BOUNDARY STREAM SCENIC RESERVE**



## **BALANCE OF THE OPOUAHI SCENIC RESERVE**



## 2: DEED PLANS: CATCHMENTS PLAN

## 2.6 CATCHMENTS MANAGEMENT AREA PLAN



## 3 RFR PLAN



## 3: RFR PLAN

346

## 3: RFR PLAN



#### ATTACHMENTS

## 3: RFR PLAN



## 3: RFR PLAN



# 4 DRAFT SETTLEMENT BILL