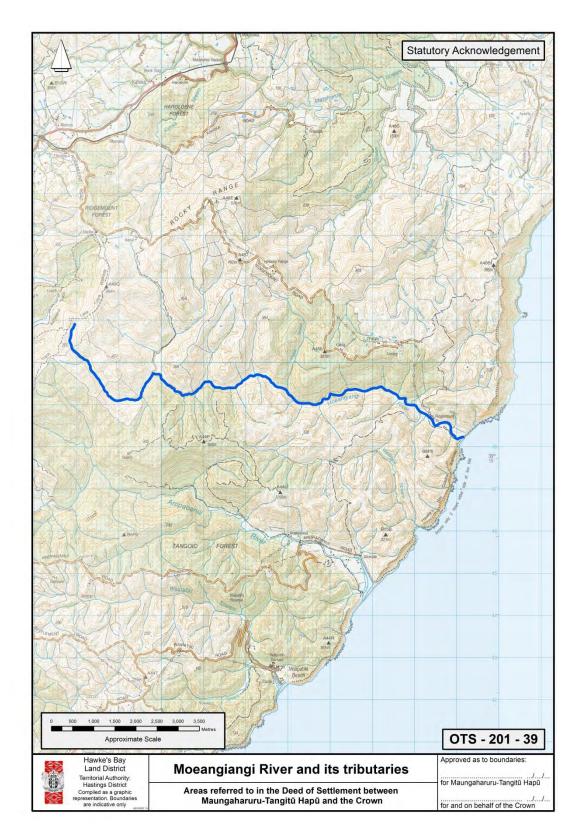

| W        | Tang<br>Blu<br>hakaa       |
| Hastings District<br>Compiled as a graphic Areas referred to |          | Approved as to boundaries: |



# **BALANCE OF THE OPOUAHI SCENIC RESERVE**

## 2.2 STATUTORY ACKNOWLEDGEMENT

- BALANCE OF THE TUTIRA DOMAIN RECREATION RESERVE
- BALANCE OF THE OPOUAHI SCENIC RESERVE
- MOEANGIANGI RIVER AND ITS TRIBUTARIES
- HAPŪ COASTAL MARINE AREA
- ROCKS AND REEFS
- SANDY CREEK AND ITS TRIBUTARIES
- WAITAHA STREAM AND ITS TRIBUTARIES
- PĀKURATAHI STREAM AND ITS TRIBUTARIES
- BOUNDARY STREAM SCENIC RESERVE
- BELLBIRD BUSH SCENIC RESERVE
- WHAKAARI LANDING PLACE RESERVE
- TANGOIO MARGINAL STRIP
- WAIPATIKI BEACH MARGINAL STRIP



# BALANCE OF THE TUTIRA DOMAIN RECREATION RESERVE

# BALANCE OF THE OPOUAHI SCENIC RESERVE





# **MOEANGIANGI RIVER AND ITS TRIBUTARIES**

## 2: DEED PLANS: STATUTORY ACKNOWLEDGEMENT

# HAPŪ COASTAL MARINE AREA





# **ROCKS AND REEFS**



# SANDY CREEK AND ITS TRIBUTARIES

# WAITAHA STREAM AND ITS TRIBUTARIES





# PĀKURATAHI STREAM AND ITS TRIBUTARIES



# **BOUNDARY STREAM SCENIC RESERVE**



# **BELLBIRD BUSH SCENIC RESERVE**

# WHAKAARI LANDING PLACE RESERVE



# TANGOIO MARGINAL STRIP



# WAIPATIKI BEACH MARGINAL STRIP



## 2: DEED PLANS: STATUTORY ACKNOWLEDGEMENT AND DEEDS OF RECOGNITION

## 2.3 STATUTORY ACKNOWLEDGEMENT AND DEEDS OF RECOGNITION

- EARTHQUAKE SLIP MARGINAL STRIP
- MOEANGIANGI MARGINAL STRIP
- ESK KIWI SANCTUARY AREA
- TANGOIO FALLS SCENIC RESERVE
- WHITE PINE BUSH SCENIC RESERVE
- MANGAPUKAHU SCENIC RESERVE
- TE KUTA RECREATION RESERVE
- WAIPATIKI SCEN