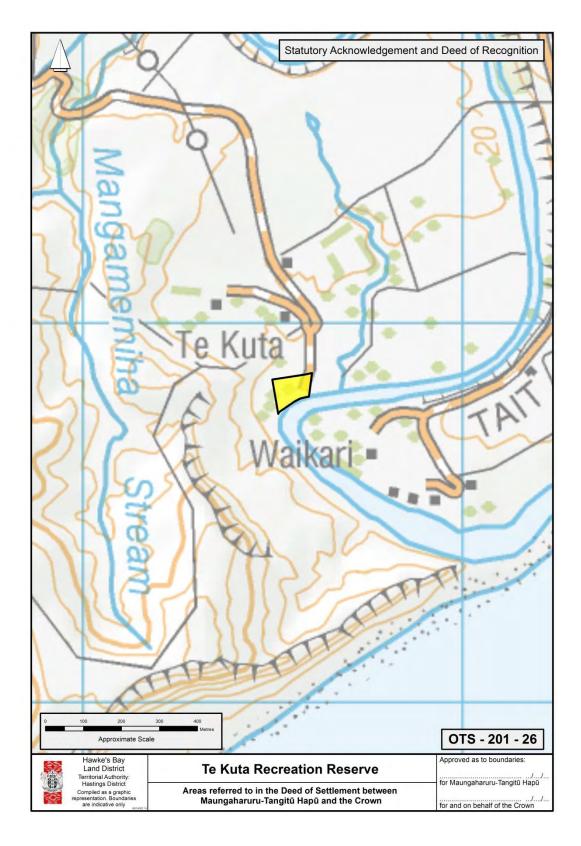

AL STRIP
- ESK KIWI SANCTUARY AREA
- TANGOIO FALLS SCENIC RESERVE
- WHITE PINE BUSH SCENIC RESERVE
- MANGAPUKAHU SCENIC RESERVE
- TE KUTA RECREATION RESERVE
- WAIPATIKI SCENIC RESERVE
- WAIKOAU CONSERVATION AREA
- PEAKS OF MAUNGAHARURU RANGE
- ANAURA STREAM AND ITS TRIBUTARIES
- AROPAOANUI RIVER AND ITS TRIBUTARIES
- ESK RIVER AND ITS TRIBUTARIES
- MAHIARUHE STREAM AND ITS TRIBUTARIES
- TE NGARUE STREAM AND ITS TRIBUTARIES
- WAIKARI RIVER AND ITS TRIBUTARIES
- WAIKOAU RIVER AND ITS TRIBUTARIES



# EARTHQUAKE SLIP MARGINAL STRIP



### **MOEANGIANGI MARGINAL STRIP**



## **ESK KIWI SANCTUARY AREA**



# TANGOIO FALLS SCENIC RESERVE



## WHITE PINE BUSH SCENIC RESERVE



## MANGAPUKAHU SCENIC RESERVE

#### ATTACHMENTS

## 2: DEED PLANS: STATUTORY ACKNOWLEDGEMENT AND DEEDS OF RECOGNITION



## TE KUTA RECREATION RESERVE



## WAIPATIKI SCENIC RESERVE

#### ATTACHMENTS

## 2: DEED PLANS: STATUTORY ACKNOWLEDGEMENT AND DEEDS OF RECOGNITION



## WAIKOAU CONSERVATION AREA



### PEAKS OF MAUNGAHARURU RANGE



#### ANAURA STREAM AND ITS TRIBUTARIES



#### **AROPAOANUI RIVER AND ITS TRIBUTARIES**



#### **ESK RIVER AND ITS TRIBUTARIES**



## MAHIARUHE STREAM AND ITS TRIBUTARIES



### **TE NGARUE STREAM AND ITS TRIBUTARIES**



## WAIKARI RIVER AND ITS TRIBUTARIES



## WAIKOAU RIVER AND ITS TRIBUTARIES

## 2.4 CULTURAL REDRESS PROPERTIES

- LAKE OPOUAHI PROPERTY
- PART LAKE TŪTIRA, LAKE WAIKOPIRO AND LAKE ORAKAI PROPERTIES
- PART OPOUAHI SCENIC RESERVE
- TE POHUE DOMAIN RECREATION RESERVE

#### ATTACHMENTS

#### 2: DEED PLANS: CULTURAL REDRESS PROPERTIES

## LAKE OPOUAHI PROP