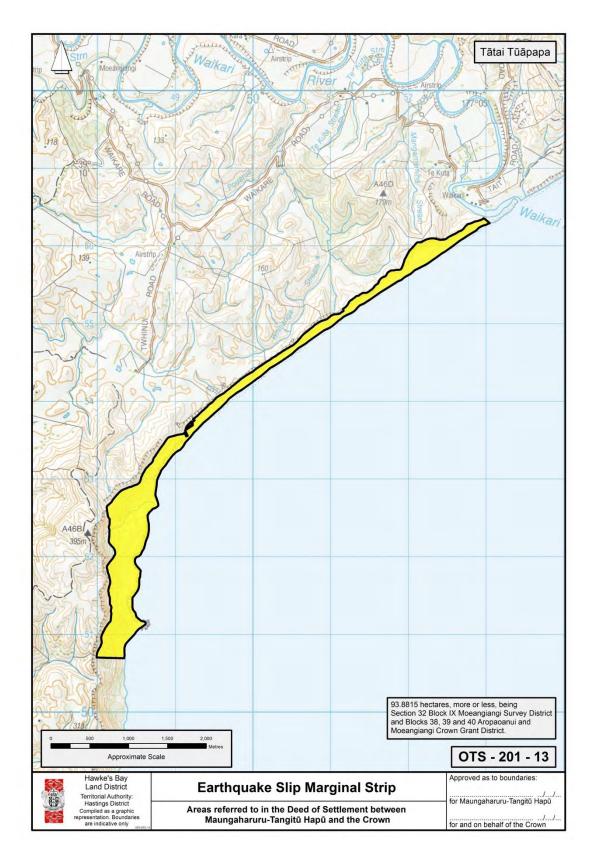

STING AND GIFT BACK SITES                        | . 51 |
| 2.6 | CATCHMENTS MANAGEMENT AREA PLAN                    | . 56 |
| 3   | RFR PLAN                                           | . 57 |
| 4   | DRAFT SETTLEMENT BILL                              | 62   |

# 1 AREA OF INTEREST



# 2 DEED PLANS

# 2.1 TĀTAI TŪĀPAPA

- BOUNDARY STREAM SCENIC RESERVE
- BELLBIRD BUSH SCENIC RESERVE
- BALANCE OF THE TUTIRA DOMAIN RECREATION RESERVE
- EARTHQUAKE SLIP MARGINAL STRIP
- MOEANGIANGI MARGINAL STRIP
- TANGOIO MARGINAL STRIP
- WAIPATIKI BEACH MARGINAL STRIP
- WHAKAARI LANDING PLACE RESERVE
- BALANCE OF THE OPOUAHI SCENIC RESERVE

#### **BOUNDARY STREAM SCENIC RESERVE**



# **BELLBIRD BUSH SCENIC RESERVE**





# BALANCE OF THE TUTIRA DOMAIN RECREATION RESERVE

# EARTHQUAKE SLIP MARGINAL STRIP



# 2: DEED PLANS: TĀTAI TŪĀPAPA

# **MOEANGIANGI MARGINAL STRIP**



# 2: DEED PLANS: TĀTAI TŪĀPAPA

# **TANGOIO MARGINAL STRIP**



# 2: DEED PLANS: TĀTAI TŪĀPAPA

# WAIPATIKI BEACH MARGINAL STRIP



# 2: DEED PLANS: TĀTAI TŪĀPAPA

# WHAKAARI LANDING PLACE RESERVE

| Leyland Hills                                                | ouany to | P5m                        |
|--------------------------------------------------------------|----------|----------------------------|
| Flat Rock                                                    | W        | Tang<br>Blu<br>hakaa       |
| Hastings District<br>Compiled as a graphic Areas referred to |          | Approved as to boundaries: |



# **BALANCE OF THE OPOUAHI SCENIC RESERVE**

## 2.2 STATUTORY ACKNOWLEDGEMENT

- BALANCE OF THE TUTIRA DOMAIN