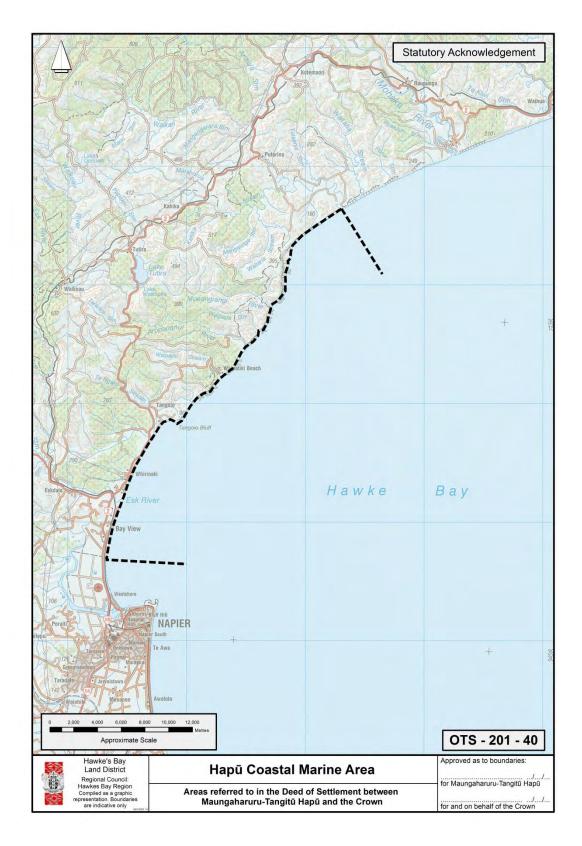

Areas referred to |          | Approved as to boundaries: |



# **BALANCE OF THE OPOUAHI SCENIC RESERVE**

## 2.2 STATUTORY ACKNOWLEDGEMENT

- BALANCE OF THE TUTIRA DOMAIN RECREATION RESERVE
- BALANCE OF THE OPOUAHI SCENIC RESERVE
- MOEANGIANGI RIVER AND ITS TRIBUTARIES
- HAPŪ COASTAL MARINE AREA
- ROCKS AND REEFS
- SANDY CREEK AND ITS TRIBUTARIES
- WAITAHA STREAM AND ITS TRIBUTARIES
- PĀKURATAHI STREAM AND ITS TRIBUTARIES
- BOUNDARY STREAM SCENIC RESERVE
- BELLBIRD BUSH SCENIC RESERVE
- WHAKAARI LANDING PLACE RESERVE
- TANGOIO MARGINAL STRIP
- WAIPATIKI BEACH MARGINAL STRIP



# BALANCE OF THE TUTIRA DOMAIN RECREATION RESERVE

# BALANCE OF THE OPOUAHI SCENIC RESERVE





# **MOEANGIANGI RIVER AND ITS TRIBUTARIES**

## 2: DEED PLANS: STATUTORY ACKNOWLEDGEMENT

# HAPŪ COASTAL MARINE AREA





# **ROCKS AND REEFS**



# SANDY CREEK AND ITS TRIBUTARIES

# WAITAHA STREAM AND ITS TRIBUTARIES





# PĀKURATAHI STREAM AND ITS TRIBUTARIES



# **BOUNDARY STREAM SCENIC RESERVE**



# **BELLBIRD BUSH SCENIC RESERVE**

# WHAKAARI LANDING PLACE RESERVE



# TANGOIO MARGINAL STRIP



# WAIPATIKI BEACH MARGINAL STRIP



## 2: DEED PLANS: STATUTORY ACKNOWLEDGEMENT AND DEEDS OF RECOGNITION

## 2.3 STATUTORY ACKNOWLEDGEMENT AND DEEDS OF RECOGNITION

- EARTHQUAKE SLIP MARGINAL STRIP
- MOEANGIANGI MARGINAL STRIP
- ESK KIWI SANCTUARY AREA
- TANGOIO FALLS SCENIC RESERVE
- WHITE PINE BUSH SCENIC RESERVE
- MANGAPUKAHU SCENIC RESERVE
- TE KUTA RECREATION RESERVE
- WAIPATIKI SCENIC RESERVE
- WAIKOAU CONSERVATION AREA
- PEAKS OF MAUNGAHARURU RANGE
- ANAURA STREAM AND ITS TRIBUTARIES
- AROPAOANUI RI