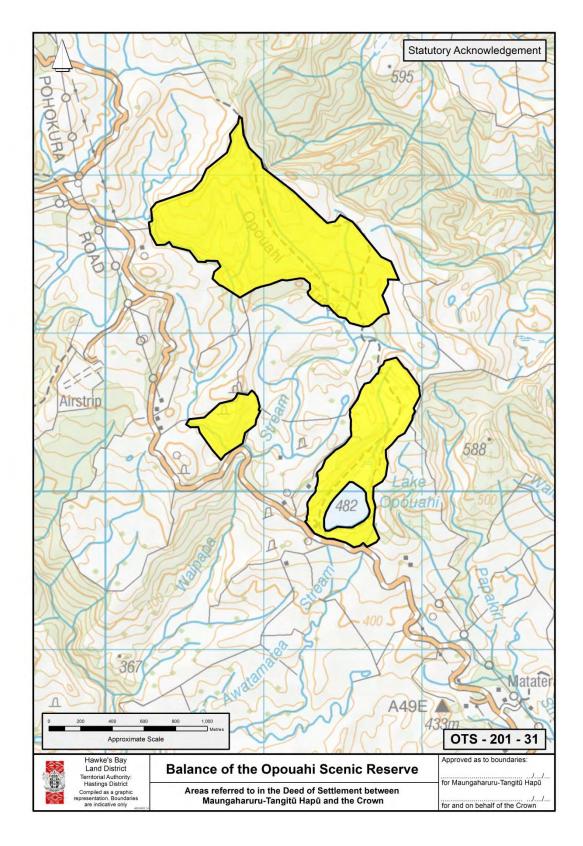

| W        | Tang<br>Blu<br>hakaa       |
| Hastings District<br>Compiled as a graphic Areas referred to |          | Approved as to boundaries: |



# **BALANCE OF THE OPOUAHI SCENIC RESERVE**

## 2.2 STATUTORY ACKNOWLEDGEMENT

- BALANCE OF THE TUTIRA DOMAIN RECREATION RESERVE
- BALANCE OF THE OPOUAHI SCENIC RESERVE
- MOEANGIANGI RIVER AND ITS TRIBUTARIES
- HAPŪ COASTAL MARINE AREA
- ROCKS AND REEFS
- SANDY CREEK AND ITS TRIBUTARIES
- WAITAHA STREAM AND ITS TRIBUTARIES
- PĀKURATAHI STREAM AND ITS TRIBUTARIES
- BOUNDARY STREAM SCENIC RESERVE
- BELLBIRD BUSH SCENIC RESERVE
- WHAKAARI LANDING PLACE RESERVE
- TANGOIO MARGINAL STRIP
- WAIPATIKI BEACH MARGINAL STRIP



# BALANCE OF THE TUTIRA DOMAIN RECREATION RESERVE

# BALANCE OF THE OPOUAHI SCENIC RESERVE





# **MOEANGIANGI RIVER AND ITS TRIBUTARIES**

## 2: DEED PLANS: STATUTORY ACKNOWLEDGEMENT

# HAPŪ COASTAL MARINE AREA





# **ROCKS AND REEFS**



# SANDY CREEK AND ITS TRIBUTARIES

# WAITAHA STREAM AND ITS TRIBUTARIES





# PĀKURATAHI STREAM AND ITS TRIBUTARIES



# **BOUNDARY STREAM SCENIC RESERVE**



# **BELLBIRD BUSH SCENIC RESERVE**

# WHAKAARI LANDING PLACE RESERVE



# TANGOIO MARGINAL STRIP



# WAIPATIKI BEACH MARGINAL STRIP



## 2: DEED PLANS: STATUTORY ACKNOWLEDGEMENT AND DEEDS OF RECOGNITION

## 2.3 STATUTORY ACKNOWLEDGEMENT AND DEEDS OF RECOGNITION

- EARTHQUAKE SLIP MARGINAL STRIP
- MOEANGIANGI MARGINAL STRIP
- ESK KIWI SANCTUARY AREA
- TANGOIO FALLS SCENIC RESERVE
- WHITE PINE BUSH SCENIC RESERVE
- MANGAPUKAHU SCENIC RESERVE
- TE KUTA RECREATION RESERVE
- WAIPATIKI SC