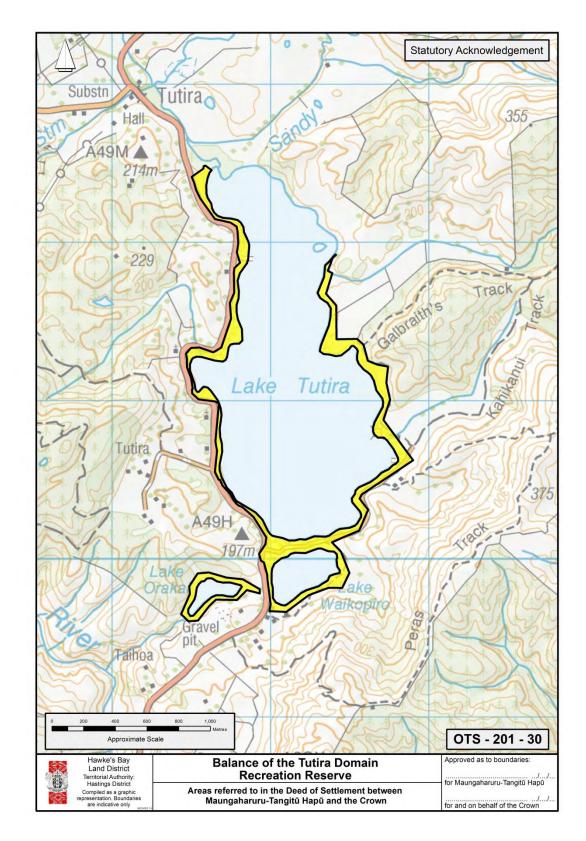

------------------------|----------|----------------------------|
| Flat Rock                                                    | W        | Tang<br>Blu<br>hakaa       |
| Hastings District<br>Compiled as a graphic Areas referred to |          | Approved as to boundaries: |



# **BALANCE OF THE OPOUAHI SCENIC RESERVE**

## 2.2 STATUTORY ACKNOWLEDGEMENT

- BALANCE OF THE TUTIRA DOMAIN RECREATION RESERVE
- BALANCE OF THE OPOUAHI SCENIC RESERVE
- MOEANGIANGI RIVER AND ITS TRIBUTARIES
- HAPŪ COASTAL MARINE AREA
- ROCKS AND REEFS
- SANDY CREEK AND ITS TRIBUTARIES
- WAITAHA STREAM AND ITS TRIBUTARIES
- PĀKURATAHI STREAM AND ITS TRIBUTARIES
- BOUNDARY STREAM SCENIC RESERVE
- BELLBIRD BUSH SCENIC RESERVE
- WHAKAARI LANDING PLACE RESERVE
- TANGOIO MARGINAL STRIP
- WAIPATIKI BEACH MARGINAL STRIP



# BALANCE OF THE TUTIRA DOMAIN RECREATION RESERVE

# BALANCE OF THE OPOUAHI SCENIC RESERVE





# **MOEANGIANGI RIVER AND ITS TRIBUTARIES**

## 2: DEED PLANS: STATUTORY ACKNOWLEDGEMENT

# HAPŪ COASTAL MARINE AREA





# **ROCKS AND REEFS**



# SANDY CREEK AND ITS TRIBUTARIES

# WAITAHA STREAM AND ITS TRIBUTARIES





# PĀKURATAHI STREAM AND ITS TRIBUTARIES



# **BOUNDARY STREAM SCENIC RESERVE**



# **BELLBIRD BUSH SCENIC RESERVE**

# WHAKAARI LANDING PLACE RESERVE



# TANGOIO MARGINAL STRIP



# WAIPATIKI BEACH MARGINAL STRIP



## 2: DEED PLANS: STATUTORY ACKNOWLEDGEMENT AND DEEDS OF RECOGNITION

## 2.3 STATUTORY ACKNOWLEDGEMENT AND DEEDS OF RECOGNITION

- EARTHQUAKE SLIP MARGINAL STRIP
- MOEANGIANGI MARGINAL STRIP
- ESK KIWI SANCTUARY AREA
- TANGOIO FALLS SCENIC RESERVE
- WHITE PIN