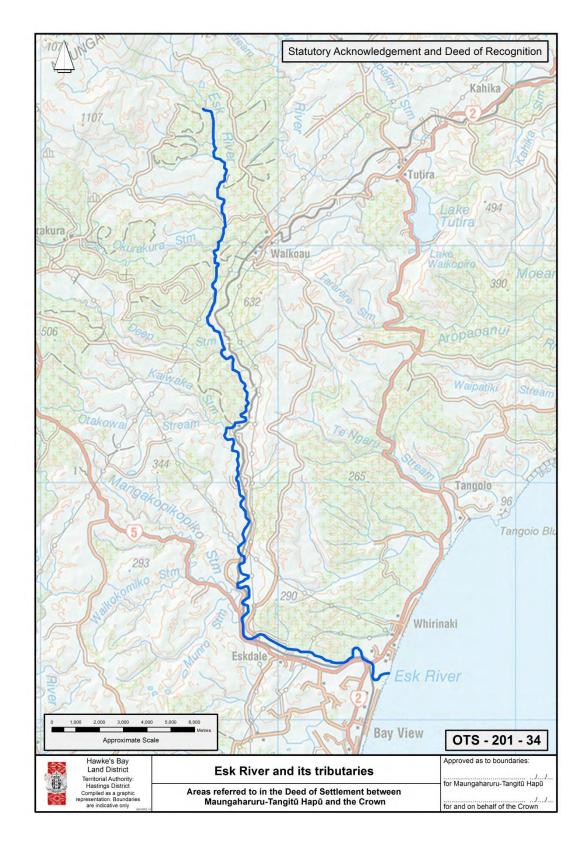

TARIES
- ESK RIVER AND ITS TRIBUTARIES
- MAHIARUHE STREAM AND ITS TRIBUTARIES
- TE NGARUE STREAM AND ITS TRIBUTARIES
- WAIKARI RIVER AND ITS TRIBUTARIES
- WAIKOAU RIVER AND ITS TRIBUTARIES



# EARTHQUAKE SLIP MARGINAL STRIP



### **MOEANGIANGI MARGINAL STRIP**



## **ESK KIWI SANCTUARY AREA**



# TANGOIO FALLS SCENIC RESERVE



## WHITE PINE BUSH SCENIC RESERVE



## MANGAPUKAHU SCENIC RESERVE

#### ATTACHMENTS

## 2: DEED PLANS: STATUTORY ACKNOWLEDGEMENT AND DEEDS OF RECOGNITION



## TE KUTA RECREATION RESERVE



## WAIPATIKI SCENIC RESERVE

#### ATTACHMENTS

## 2: DEED PLANS: STATUTORY ACKNOWLEDGEMENT AND DEEDS OF RECOGNITION



## WAIKOAU CONSERVATION AREA



### PEAKS OF MAUNGAHARURU RANGE



#### ANAURA STREAM AND ITS TRIBUTARIES



#### **AROPAOANUI RIVER AND ITS TRIBUTARIES**



#### **ESK RIVER AND ITS TRIBUTARIES**



## MAHIARUHE STREAM AND ITS TRIBUTARIES



### **TE NGARUE STREAM AND ITS TRIBUTARIES**



## WAIKARI RIVER AND ITS TRIBUTARIES



## WAIKOAU RIVER AND ITS TRIBUTARIES

## 2.4 CULTURAL REDRESS PROPERTIES

- LAKE OPOUAHI PROPERTY
- PART LAKE TŪTIRA, LAKE WAIKOPIRO AND LAKE ORAKAI PROPERTIES
- PART OPOUAHI SCENIC RESERVE
- TE POHUE DOMAIN RECREATION RESERVE

#### ATTACHMENTS

#### 2: DEED PLANS: CULTURAL REDRESS PROPERTIES

## LAKE OPOUAHI PROPERTY



#### PART LAKE TŪTIRA, LAKE WAIKOPIRO AND LAKE ORAKAI PROPERTIES



## PART OPOUAHI SCENIC RESERVE



## TE POHUE DOMAIN RECREATION RESERVE



#### 2.5 VESTING AND GIFT BACK SITES

- WHAKAARI LANDING PLACE RESERVE
- BELLBIRD BUSH SCENIC RESERVE
- BOUNDARY STREAM SCENIC RESERVE
- BALANCE OF THE OPOUAHI