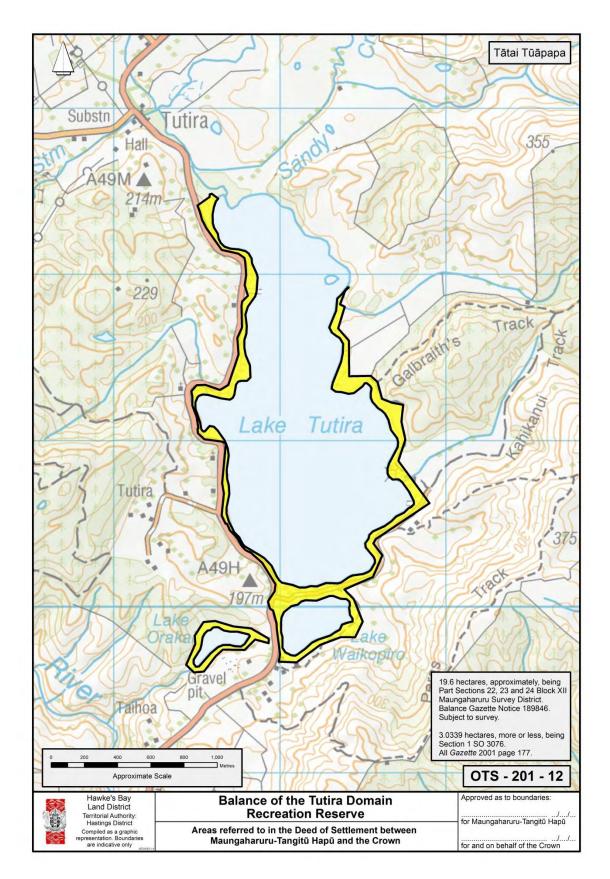

| 28   |
| 2.4 | CULTURAL REDRESS PROPERTIES                        | . 46 |
| 2.5 | VESTING AND GIFT BACK SITES                        | . 51 |
| 2.6 | CATCHMENTS MANAGEMENT AREA PLAN                    | . 56 |
| 3   | RFR PLAN                                           | . 57 |
| 4   | DRAFT SETTLEMENT BILL                              | 62   |

# 1 AREA OF INTEREST



# 2 DEED PLANS

# 2.1 TĀTAI TŪĀPAPA

- BOUNDARY STREAM SCENIC RESERVE
- BELLBIRD BUSH SCENIC RESERVE
- BALANCE OF THE TUTIRA DOMAIN RECREATION RESERVE
- EARTHQUAKE SLIP MARGINAL STRIP
- MOEANGIANGI MARGINAL STRIP
- TANGOIO MARGINAL STRIP
- WAIPATIKI BEACH MARGINAL STRIP
- WHAKAARI LANDING PLACE RESERVE
- BALANCE OF THE OPOUAHI SCENIC RESERVE

#### **BOUNDARY STREAM SCENIC RESERVE**



# **BELLBIRD BUSH SCENIC RESERVE**





# BALANCE OF THE TUTIRA DOMAIN RECREATION RESERVE

# EARTHQUAKE SLIP MARGINAL STRIP



# 2: DEED PLANS: TĀTAI TŪĀPAPA

# **MOEANGIANGI MARGINAL STRIP**



# 2: DEED PLANS: TĀTAI TŪĀPAPA

# **TANGOIO MARGINAL STRIP**



# 2: DEED PLANS: TĀTAI TŪĀPAPA

# WAIPATIKI BEACH MARGINAL STRIP



# 2: DEED PLANS: TĀTAI TŪĀPAPA

# WHAKAARI LANDING PLACE RESERVE

| Leyland Hills                                                | ouany to | P5m                        |
|--------------------------------------------------------------|----------|----------------------------|
| Flat Rock                                                    | W        | Tang<br>Blu<br>hakaa       |
| Hastings District<br>Compiled as a graphic Areas referred to |          | Approved as to boundaries: |



# **BALANCE OF THE OPO