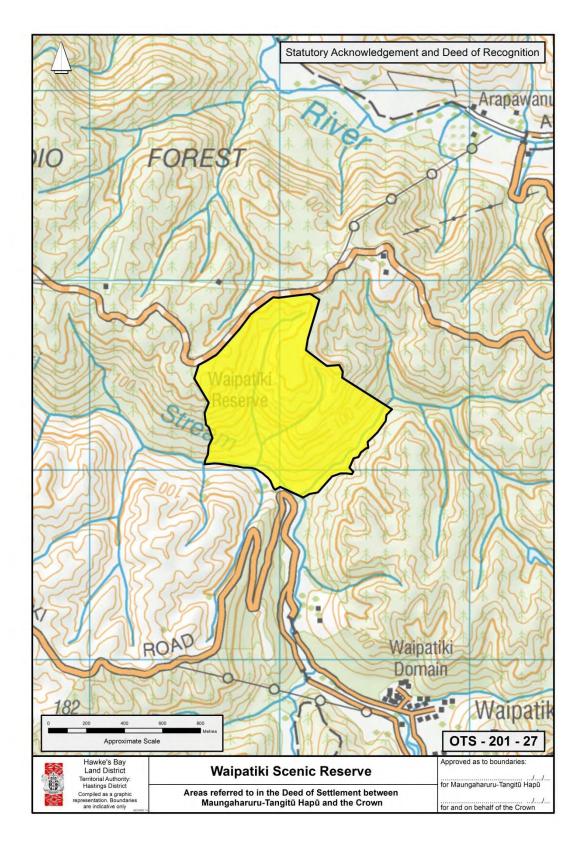

A
- TANGOIO FALLS SCENIC RESERVE
- WHITE PINE BUSH SCENIC RESERVE
- MANGAPUKAHU SCENIC RESERVE
- TE KUTA RECREATION RESERVE
- WAIPATIKI SCENIC RESERVE
- WAIKOAU CONSERVATION AREA
- PEAKS OF MAUNGAHARURU RANGE
- ANAURA STREAM AND ITS TRIBUTARIES
- AROPAOANUI RIVER AND ITS TRIBUTARIES
- ESK RIVER AND ITS TRIBUTARIES
- MAHIARUHE STREAM AND ITS TRIBUTARIES
- TE NGARUE STREAM AND ITS TRIBUTARIES
- WAIKARI RIVER AND ITS TRIBUTARIES
- WAIKOAU RIVER AND ITS TRIBUTARIES



# EARTHQUAKE SLIP MARGINAL STRIP



### **MOEANGIANGI MARGINAL STRIP**



## **ESK KIWI SANCTUARY AREA**



# TANGOIO FALLS SCENIC RESERVE



## WHITE PINE BUSH SCENIC RESERVE



## MANGAPUKAHU SCENIC RESERVE

#### ATTACHMENTS

## 2: DEED PLANS: STATUTORY ACKNOWLEDGEMENT AND DEEDS OF RECOGNITION



## TE KUTA RECREATION RESERVE



## WAIPATIKI SCENIC RESERVE

#### ATTACHMENTS

## 2: DEED PLANS: STATUTORY ACKNOWLEDGEMENT AND DEEDS OF RECOGNITION



## WAIKOAU CONSERVATION AREA



### PEAKS OF MAUNGAHARURU RANGE



#### ANAURA STREAM AND ITS TRIBUTARIES



#### **AROPAOANUI RIVER AND ITS TRIBUTARIES**



#### **ESK RIVER AND ITS TRIBUTARIES**



## MAHIARUHE STREAM AND ITS TRIBUTARIES



### **TE NGARUE STREAM AND ITS TRIBUTARIES**



## WAIKARI RIVER AND ITS TRIBUTARIES



## WAIKOAU RIVER AND ITS TRIBUTARIES

## 2.4 CULTURAL REDRESS PROPERTIES

- LAKE OPOUAHI PROPERTY
- PART LAKE TŪTIRA, LAKE WAIKOPIRO AND LAKE ORAKAI PROPERTIES
- PART OPOUAHI SCENIC RESERVE
- TE POHUE DOMAIN RECREATION RESERVE

#### ATTACHMENTS

#### 2: DEED PLANS: CULTURAL REDRESS PROPERTIES

## LAKE OPOUAHI PROPERTY



#### PART LAKE TŪTIRA, LA